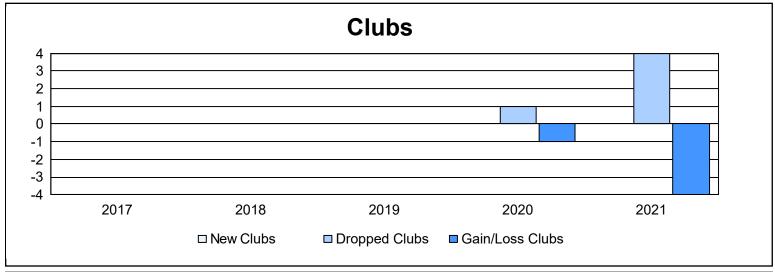

District 104 C As of June 2021 Cumulative

| Year      | New<br>Clubs | Dropped<br>Clubs | Gain/<br>Loss<br>Clubs | New<br>Members | Charter<br>Members | Reinstate<br>Members | Transfer<br>Members | Total<br>Member<br>Added | Total<br>Members<br>Dropped | Gain/<br>Loss<br>Members |
|-----------|--------------|------------------|------------------------|----------------|--------------------|----------------------|---------------------|--------------------------|-----------------------------|--------------------------|
| 2016-2017 | 0            | 0                | 0                      | 111            | 0                  | 5                    | 3                   | 119                      | 140                         | -21                      |
| 2017-2018 | 0            | 0                | 0                      | 110            | 0                  | 8                    | 19                  | 137                      | 192                         | -55                      |
| 2018-2019 | 0            | 0                | 0                      | 106            | 2                  | 3                    | 16                  | 127                      | 123                         | 4                        |
| 2019-2020 | 0            | 1                | -1                     | 60             | 0                  | 2                    | 16                  | 78                       | 131                         | -53                      |
| 2020-2021 | 0            | 4                | -4                     | 35             | 0                  | 1                    | 0                   | 36                       | 125                         | -89                      |
| Average   | 0            | 1                | -1                     | 84             | 0                  | 4                    | 11                  | 99                       | 142                         | -43                      |