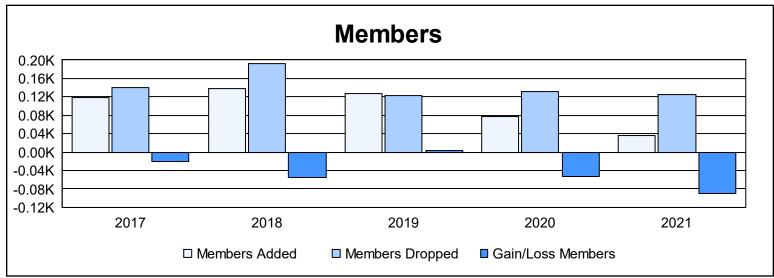

District 104 C As of June 2021 Cumulative

| Year      | New<br>Clubs | Dropped<br>Clubs | Gain/<br>Loss<br>Clubs | New<br>Members | Charter<br>Members | Reinstate<br>Members | Transfer<br>Members | Total<br>Member<br>Added | Total<br>Members<br>Dropped | Gain/<br>Loss<br>Members |
|-----------|--------------|------------------|------------------------|----------------|--------------------|----------------------|---------------------|--------------------------|-----------------------------|--------------------------|
| 2016-2017 | 0            | 0                | 0                      | 111            | 0                  | 5                    | 3                   | 119                      | 140                         | -21                      |
| 2017-2018 | 0            | 0                | 0                      | 110            | 0                  | 8                    | 19                  | 137                      | 192                         | -55                      |
| 2018-2019 | 0            | 0                | 0                      | 106            | 2                  | 3                    | 16                  | 127                      | 123                         | 4                        |
| 2019-2020 | 0            | 1                | -1                     | 60             | 0                  | 2                    | 16                  | 78                       | 131                         | -53                      |
| 2020-2021 | 0            | 4                | -4                     | 35             | 0                  | 1                    | 0                   | 36                       | 125                         | -89                      |
| Average   | 0            | 1                | -1                     | 84             | 0                  | 4                    | 11                  | 99                       | 142                         | -43                      |